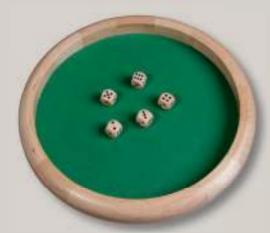

## WÜRFELPOKERPROGRAMM POKER DICE RANGE

No. 2966 59 Pokergarnitur gefüllt /
Augenwürfel mit Lederbecher
Poker set / Standard dice with leather cup

No. 2967 58 Pokergarnitur gefüllt / Pokerwürfel mit Lederbecher
Poker set / Poker dice with leather cup

No. 2952 94
Pokertasse leer, 32 cm
Pokertray empty

No. 2939 93 Würfeltasse de Luxe, Holz, 45 cm
Luxury Dice Tray wood, 45 cm

No. 2971 99 Lederbecher

Leather cup

No. 2976 94 Augenwürfel 22mm (5 Stück)
Standard dice 22mm (5 pieces)

No. 2987 90 Pokerwürfel 22mm (5 Stück)
Poker dice 22mm (5 pieces)

No. 2970 90 Pokerwürfel 16mm (5 Stück)
Poker dice 16mm (5 pieces)

No. 2981 96 Augenwürfel 16mm (5 Stück) Standard dice 16mm (5 pieces) Poker Cases include 2 playing card decks as well as English, German and Hungarian rules.