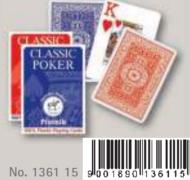

**CLASSIC POKER** 

No. 1399 32

GIANT SIZE PLAYING CARDS, 116 x 177 mm

2364 double deck – international faces 1364 single deck – international faces