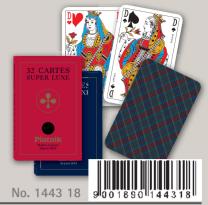

## CARTES FRANÇAISES

**BOÎTE CRISTAL (32 cartes)** 

**BOÎTE CRISTAL** (54 cartes)

**BOÎTE CARTON (32 cartes)** 

TAROT DE LUXE

TAROT DOS AXÉ

**BOÎTE CARTON** (54 cartes)

**COFFRET BRIDGE** 