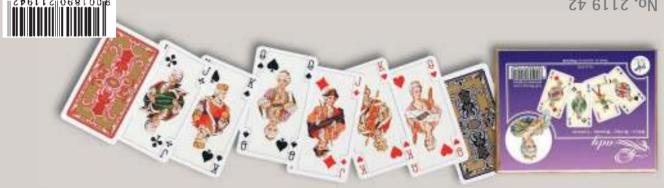

## PLAYING CARDS RUSSIAN

STANDARD RUSSIAN (55 cards)

GOLDEN RUSSIAN (55 cards)

GOLDEN RUSSIAN no. 2 (36 cards)

**SOVIET CELEBRITIES** 

STANDARD RUSSIAN no. 2 (36 cards)

STANDARD RUSSIAN

**OLD MOSCOW RUSSIAN SOUVENIRS** 

ROCOCO (36 cards)

**ROMANOW** (55 cards)

**GOLDEN RUSSIAN** 

**ROMANOV** 

**CHARTA BELLICA** 

MINI HUNGARIAN CARDS

**HUNGARIAN CARDS** 

**HUNGARIAN CARDS** 