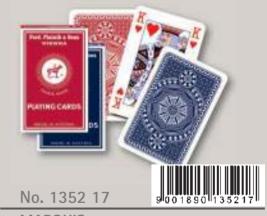

# STANDARD DECKS BRIDGE

for 24 Bridge-sized decks

CLASSIC

WHEELS (lino)

BRIDGE "595" (lino)

for 12 Bridge-sized decks

**DISPLAY** 

DUKE