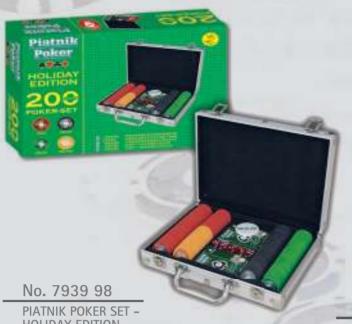

# THE WORLD OF Platnik

HOLIDAY EDITION 200 Chips, 4g

No. 7904 92

PIATNIK POKER SET -500 High Gloss Chips

Piatnik POKER

300 POKER-SET

No. 7905 91

PIATNIK POKER SET -100 High Gloss Chips