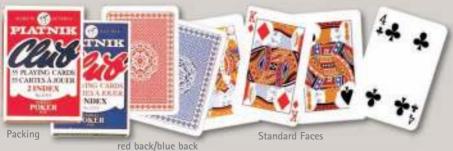

# 100% PLASTIC CARDS POKER SIZE

No. 1358 11 9 0 0 1890 1358 11

100% PLASTIC POKER Texas Hold'em, Corner Index

100% PLASTIC POKER single deck, Jumbo Index

100% PLASTIC POKER ECONOMY single deck, Regular Index

SCHÖNEN URLAUB 100% PLASTIC POKER double deck, Regular Index

HAPPY HOLIDAY 100% PLASTIC POKER double deck, Regular Index