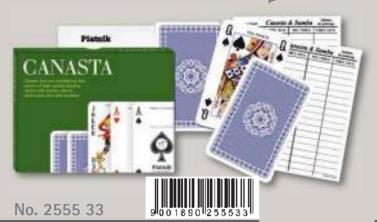

# LEARN TO PLAY THE CLASSICS

**CANASTA** with value Points

**POKER** 

Platnik

CRIBBAGE

5, 5, 5, 5, 1

No. 2553 35

**BRIDGE** 

**RUMMY** 

**CRIBBAGE** 

No. 2552 36

CANASTA with value Points includes cards, score pad & rules

CANASTA with value Points includes cards, rules

CANASTA with value Points includes cards, score pad & rules

MLLE. LENORMAND