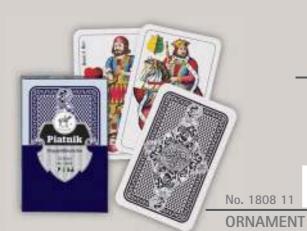

## **DOPPELDEUTSCHE**

BLITZ

RIESENJASSKARTEN 86 x 153 mm

**KAFFEEHAUS** 

**BLITZ** 

**KARO** 

**ORNAMENT** 

**JAGD** 