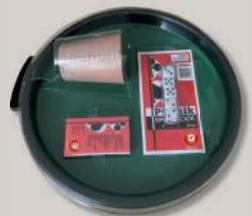

## WÜRFELPOKERPROGRAMM POKER DICE RANGE

No. 2966 59 Pokergarnitur gefüllt /
Augenwürfel mit Lederbecher
Poker set / Standard dice with leather cup

No. 2967 58 Pokergarnitur gefüllt / Pokerwürfel mit Lederbecher
Poker set / Poker dice with leather cup

No. 2952 94
Pokertasse leer, 32 cm
Pokertray empty

No. 2939 93 Würfeltasse de Luxe, Holz, 45 cm
Luxury Dice Tray wood, 45 cm

No. 2971 99 Lederbecher

Leather cup

No. 2976 94 Augenwürfel 22mm (5 Stück)
Standard dice 22mm (5 pieces)

No. 2987 90 Pokerwürfel 22mm (5 Stück)
Poker dice 22mm (5 pieces)

No. 2970 90 Pokerwürfel 16mm (5 Stück)
Poker dice 16mm (5 pieces)

No. 2981 96 Augenwürfel 16mm (5 Stück) Standard dice 16mm (5 pieces) Poker Cases include 2 playing card decks as well as English, German and Hungarian rules.