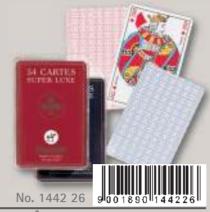

## CARTES FRANÇAISES

**BOÎTE CRISTAL (32 cartes)** 

**BOÎTE CRISTAL** (54 cartes)

**BOÎTE CARTON (32 cartes)** 

TAROT DE LUXE

TAROT DOS AXÉ

**BOÎTE CARTON** (54 cartes)

**COFFRET BRIDGE** 