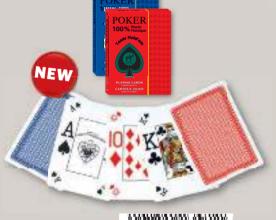

# 100% PLASTIC CARDS POKER SIZE

No. 1358 11 9 0 0 1890 1358 11

100% PLASTIC POKER Texas Hold'em, Corner Index

100% PLASTIC POKER single deck, Jumbo Index

100% PLASTIC POKER ECONOMY single deck, Regular Index