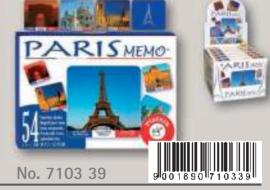

PARIS SOUVENIR MEMO

PARIS SOUVENIR
JEU DE CARTES

PARIS SOUVENIR
JEU DE FAMILLES

#### **COMPACT MEMOS**

A memory game of concentration that's fun and educational. Easy to learn but challenging to play. Players turn two cards up until they have a match. Player with most matched pairs wins. 18 pairs of cards, 36 cards total.