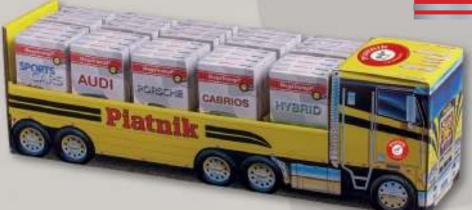

YOUNGTIMER

**MegaTrumpf®** 

No. 4091 96

LKW DISPLAY

40 + 20 Stück im Sortiment

TRUCK DISPLAY

40 + 20 decks assorted

BRIDGE-POKER-WHIST