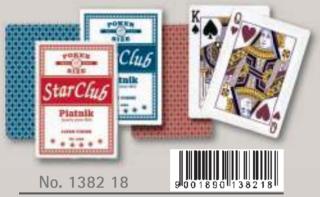

# STANDARD DECKS POKER - BLACK JACK

**POKER DISPLAY** 

(12 decks)

PIATNIK POKER PLAYING CARDS

No. 1391 16 STAR CLUB (lino)

WHEELS (lino)

No. 1384 16

**OPTI - POKER JUMBO INDEX** 