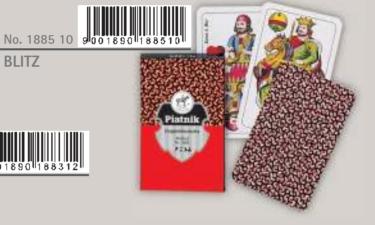

## **DOPPELDEUTSCHE**

BLITZ

RIESENJASSKARTEN 86 x 153 mm

**KAFFEEHAUS** 

**BLITZ** 

**KARO** 

**ORNAMENT** 

**JAGD** 