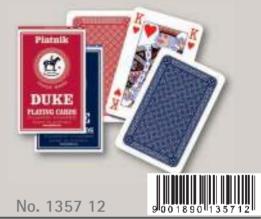

# STANDARD DECKS BRIDGE

for 24 Bridge-sized decks

CLASSIC

WHEELS (lino)

BRIDGE "595" (lino)

for 12 Bridge-sized decks

**DISPLAY** 

DUKE