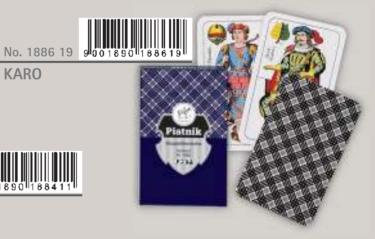

## **DOPPELDEUTSCHE**

BLITZ

RIESENJASSKARTEN 86 x 153 mm

**KAFFEEHAUS** 

**BLITZ** 

**KARO** 

**ORNAMENT** 

**JAGD** 