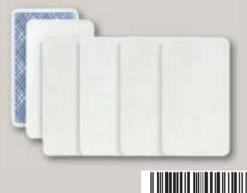

## MAGIC CARDS BRIDGE SIZE

No. 1305 19 (blue back) - cello only

STANDARD DECK

**BLANK** 