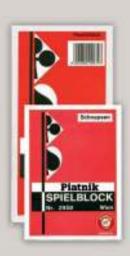

# SPIELBLÖCKE

**SPIELBLÖCKE** 

2998 Bridge, 2991 Bridgeblock groß, 2990 Bridgeblock klein, 2993 Sambacanasta, 2992 Canasta, 2963 Eskalero-Yatzee (Kombi Yatzee), 2959 Super-Eskalero-Poker, 2997 Pasch, 2958 Schnapser