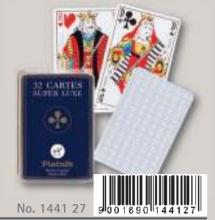

## CARTES FRANÇAISES

**BOÎTE CRISTAL (32 cartes)** 

**BOÎTE CRISTAL** (54 cartes)

**BOÎTE CARTON (32 cartes)** 

TAROT DE LUXE

TAROT DOS AXÉ

**BOÎTE CARTON** (54 cartes)

**COFFRET BRIDGE** 