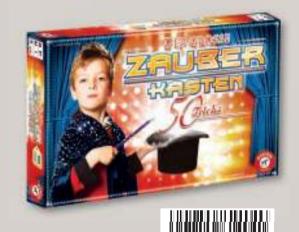

#### MAGIC CARDS ITEMS

No. 1399 32

GIANT SIZE Playing Cards
116 x 177 mm

No. 2811 05

GIANT TRICK Card Set 116 x 177 mm

No. 2910 98

BOOKLET GIANT
Magic Cards (Deutsch / English)

**ZAUBERKASTEN MIT 100 TRICKS** 

No. 6140 26

**ZAUBERKASTEN MIT 50 TRICKS** 