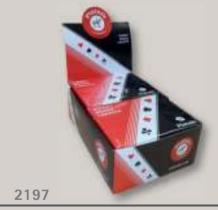

# STANDARD DOUBLE DECKS

**STANDARD** 

No. 2419 49

**OPTI-POKER** 

DISPLAY 2197

**STANDARD DISPLAY** 

No. 2196 34

**WIENER STANDARD** 

No. 2223 44

**MONOGRAMM DE LUXE** 

DISPLAYS for 6 BRIDGE DOUBLE DECKS