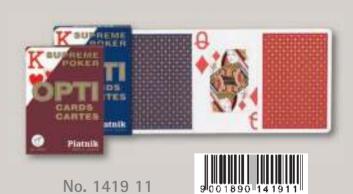

#### STANDARD DECKS BRIDGE

POKER BRIDGE

SYMMETRICAL BRIDGE

**BRIDGE POKER WHIST** 

**OPTI - BRIDGE** 

JANNERSTEN CODED CARDS, cello

**VICTORY** 

SUPERB / BRIDGE

**OPTI - BRIDGE 4 INDEX** 