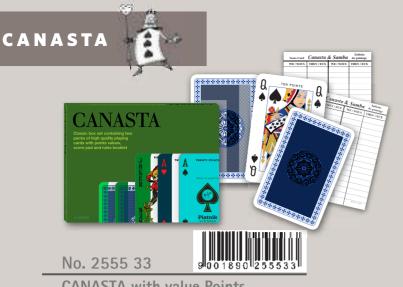

# LEARN TO PLAY THE CLASSICS

**CANASTA** with value Points

**POKER** 

Platnik

CRIBBAGE

5, 5, 5, 5, 1

No. 2553 35

**BRIDGE** 

**RUMMY** 

**CRIBBAGE** 

No. 2552 36

CANASTA with value Points includes cards, score pad & rules

CANASTA with value Points includes cards, rules

CANASTA with value Points includes cards, score pad & rules

MLLE. LENORMAND