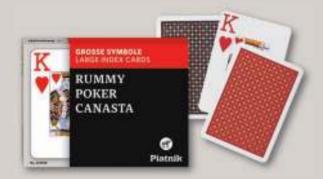

# LEARN TO PLAY THE CLASSICS

**CANASTA** with value Points

**POKER** 

Platnik

CRIBBAGE

5, 5, 5, 5, 1

No. 2553 35

**BRIDGE** 

**RUMMY** 

**CRIBBAGE** 

No. 2552 36

CANASTA with value Points includes cards, score pad & rules

CANASTA with value Points includes cards, rules

CANASTA with value Points includes cards, score pad & rules

MLLE. LENORMAND