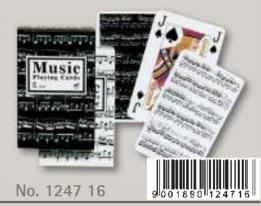

#### PLAYING CARDS MUSIC

No. 2637 43

**JAZZ** 

No. 2247 37

**MUSIC** 

No. 2228 49

MOZART BLACK & WHITE

**MUSIC SINGLE DECK** 