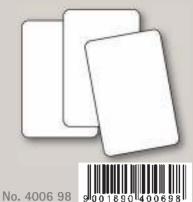

## MAGIC CARDS BRIDGE SIZE

No. 1305 19 (blue back) - cello only

STANDARD DECK

**BLANK** 

BLANK