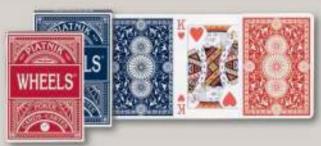

# STANDARD DECKS BRIDGE

for 24 Bridge-sized decks

CLASSIC

WHEELS (lino)

BRIDGE "595" (lino)

for 12 Bridge-sized decks

**DISPLAY** 

DUKE

No. 2392 36

WHEELS (lino)

No. 1953 10 MILANESI

No. 1994 17 TRIESTINE