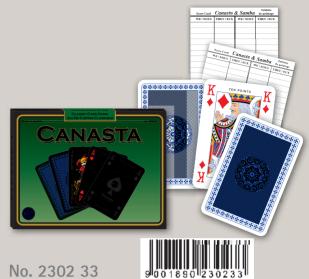

# LEARN TO PLAY THE CLASSICS

**CANASTA** with value Points

**POKER** 

Platnik

CRIBBAGE

5, 5, 5, 5, 1

No. 2553 35

**BRIDGE** 

**RUMMY** 

**CRIBBAGE** 

No. 2552 36

CANASTA with value Points includes cards, score pad & rules

CANASTA with value Points includes cards, rules

CANASTA with value Points includes cards, score pad & rules

MLLE. LENORMAND