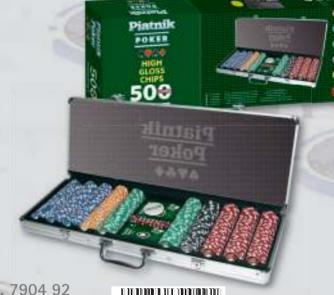

# THE WORLD OF Platnik

HOLIDAY EDITION 200 Chips, 4g

No. 7904 92

PIATNIK POKER SET -500 High Gloss Chips

Piatnik POKER

300 POKER-SET

No. 7905 91

PIATNIK POKER SET -100 High Gloss Chips