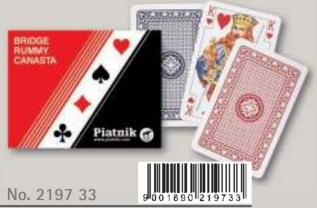

# STANDARD DOUBLE DECKS

**STANDARD** 

No. 2419 49

**OPTI-POKER** 

DISPLAY 2197

**STANDARD DISPLAY** 

No. 2196 34

**WIENER STANDARD** 