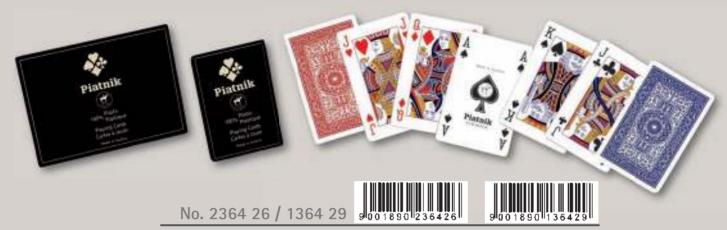

**CLASSIC POKER** 

No. 1399 32

GIANT SIZE PLAYING CARDS, 116 x 177 mm

2364 double deck – international faces 1364 single deck – international faces