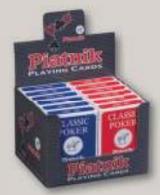

# STANDARD DECKS POKER - BLACK JACK

**POKER DISPLAY** 

(12 decks)

PIATNIK POKER PLAYING CARDS

No. 1391 16 STAR CLUB (lino)

WHEELS (lino)

No. 1384 16

**OPTI - POKER JUMBO INDEX** 