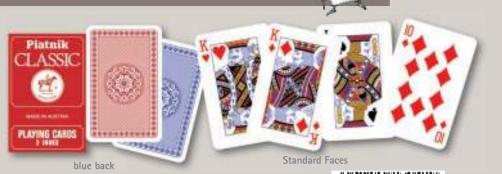

# STANDARD DECKS POKER - BLACK JACK

**POKER DISPLAY** 

(12 decks)

PIATNIK POKER PLAYING CARDS

No. 1391 16 STAR CLUB (lino)

WHEELS (lino)

No. 1384 16

**OPTI - POKER JUMBO INDEX** 

**CLASSIC POKER** 

No. 1399 32

GIANT SIZE PLAYING CARDS, 116 x 177 mm

2364 double deck – international faces 1364 single deck – international faces