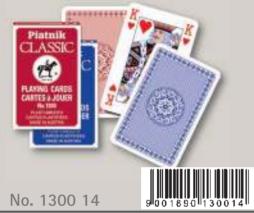

# STANDARD DECKS BRIDGE

for 24 Bridge-sized decks

CLASSIC

WHEELS (lino)

BRIDGE "595" (lino)

for 12 Bridge-sized decks

**DISPLAY** 

DUKE