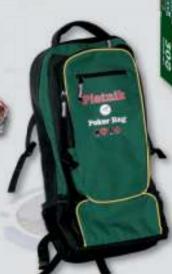

No. 7903 93

PIATNIK POKER SET -300 High Gloss Chips

Piatnik

No. 7910 93

PIATNIK POKER BAG

Passend für alle Pokerkoffer Suitable for all Poker Sets

No. 0309 63

PIATNIK POKER TABLE TOP (60 x 90 cm)