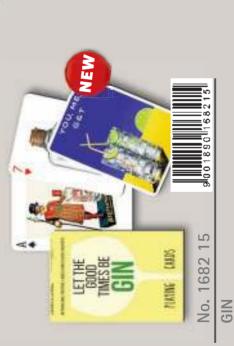

WINE CARTOONS

# PLEASURE S 2 COLLECTO

**PROSECCO** 

No. 1621 14

No. 1131 16

**DEUTSCHES BIER** No. 1655 11

HANDBAGS

No. 1624 11

HANDBAGS