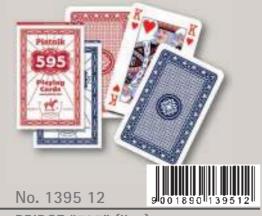

# STANDARD DECKS BRIDGE

for 24 Bridge-sized decks

CLASSIC

WHEELS (lino)

BRIDGE "595" (lino)

for 12 Bridge-sized decks

**DISPLAY** 

DUKE