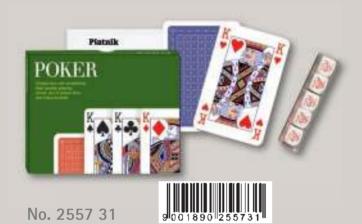

# LEARN TO PLAY THE CLASSICS

**CANASTA** with value Points

**POKER** 

Platnik

CRIBBAGE

5, 5, 5, 5, 1

No. 2553 35

**BRIDGE** 