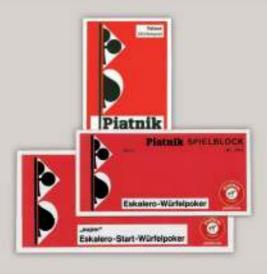

# SPIELBLÖCKE

**SPIELBLÖCKE** 

2998 Bridge, 2991 Bridgeblock groß, 2990 Bridgeblock klein, 2993 Sambacanasta, 2992 Canasta, 2963 Eskalero-Yatzee (Kombi Yatzee), 2959 Super-Eskalero-Poker, 2997 Pasch, 2958 Schnapser