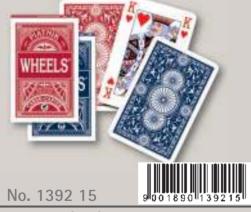

# STANDARD DECKS BRIDGE

for 24 Bridge-sized decks

CLASSIC

WHEELS (lino)

BRIDGE "595" (lino)

for 12 Bridge-sized decks

**DISPLAY** 

DUKE

No. 2392 36

WHEELS (lino)

No. 1953 10 MILANESI

No. 1994 17 TRIESTINE