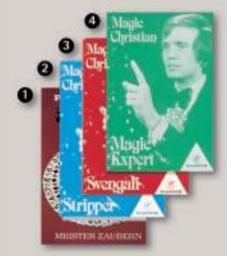

## SPECIAL MAGIC

**RAINBOW DECK** 

TRICK SET (45 cards)

**SVENGALI** 

ESP-Deck, Blue ESP-Deck, Red

ABC-Deck, Red

No. 1307 48 No. 1307 55

1-2-3-Deck, Blue 1-2-3-Deck, Red

- 1) Meister Zaubern (Deutsch)
- 2) Stripper / Konische Karten (Deutsch / English)
- 3) Svengali (Deutsch / English)
- 4) Magic Expert (Deutsch / English)