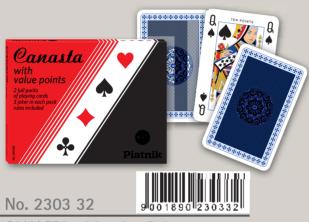

# LEARN TO PLAY THE CLASSICS

**CANASTA** with value Points

**POKER** 

Platnik

CRIBBAGE

5, 5, 5, 5, 1

No. 2553 35

**BRIDGE** 

**RUMMY** 

**CRIBBAGE** 

No. 2552 36

CANASTA with value Points includes cards, score pad & rules

CANASTA with value Points includes cards, rules

CANASTA with value Points includes cards, score pad & rules

MLLE. LENORMAND